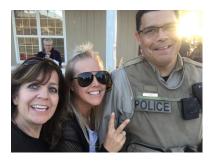

## The Annual Oktoberfest in Stallion Springs was a huge success!

Thank you to all of the amazing staff, vendors, partners and community volunteers who took the time out of their day to help make our event a huge success!! We absolutely could not have done this without you and your hard work! Our hearts are full and we truly thank you ALL from the bottom of our hearts.

## GREAT HIGHLIGHTS AT OKTOBERFEST