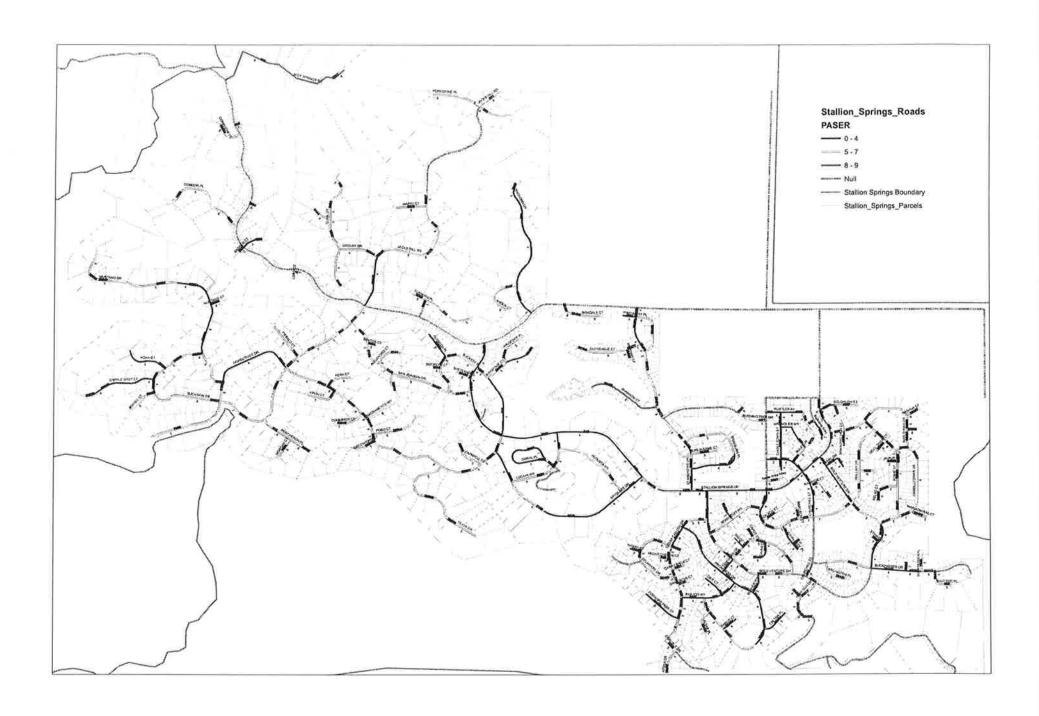

### **AGENDA SUPPORTING INFORMATION**

Agenda #4

Subject: Road Survey Results Presentation by Ian Parks/Ruettgers & Schuler

Civil Engineering Firm

Submitted by: Lori Rodgers, General Manager

Meeting Date: May 17, 2016

Background: In December 2015, the engineering firm Ruettgers & Schuler performed a

Road survey maintenance and repair survey on district roads. The result of this survey prioritizes the condition of the district's roads and gives two budget scenarios. Mr. Ian Parks will present the results of the survey that includes a PASER rating for the roads. Currently, the proposed road repair budget for fiscal year 2016-17 is \$70,000. Currently, the Roads Capital Improvement account is at \$187,996.00. See attached map and costs

analysis.

Recommendation: No action required. Board discusses the survey results, consult with Mr.

Parks and direct staff to begin road maintenance and repair contract with

Ruettgers & Schuler.