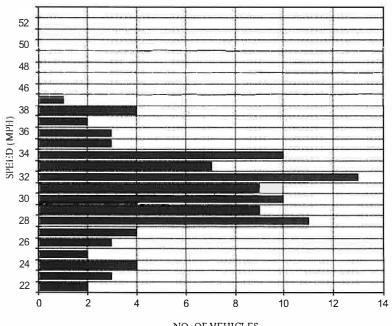

#### 7. STALLION SPRINGS DRIVE SPEED STUDY

Speed study conducted by Ruettgers and Schuler Engineering. Board to hear presentation by Chief Crowell, review and approve the speed study.