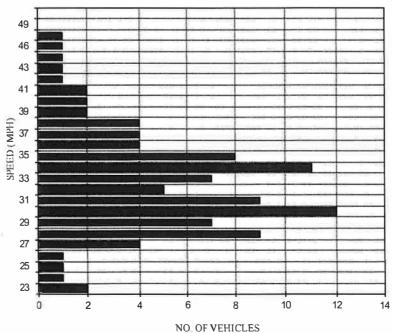

#### 7. STALLION SPRINGS DRIVE SPEED STUDY

Speed study conducted by Ruettgers and Schuler Engineering. Board to hear presentation by Chief Crowell, review and approve the speed study.