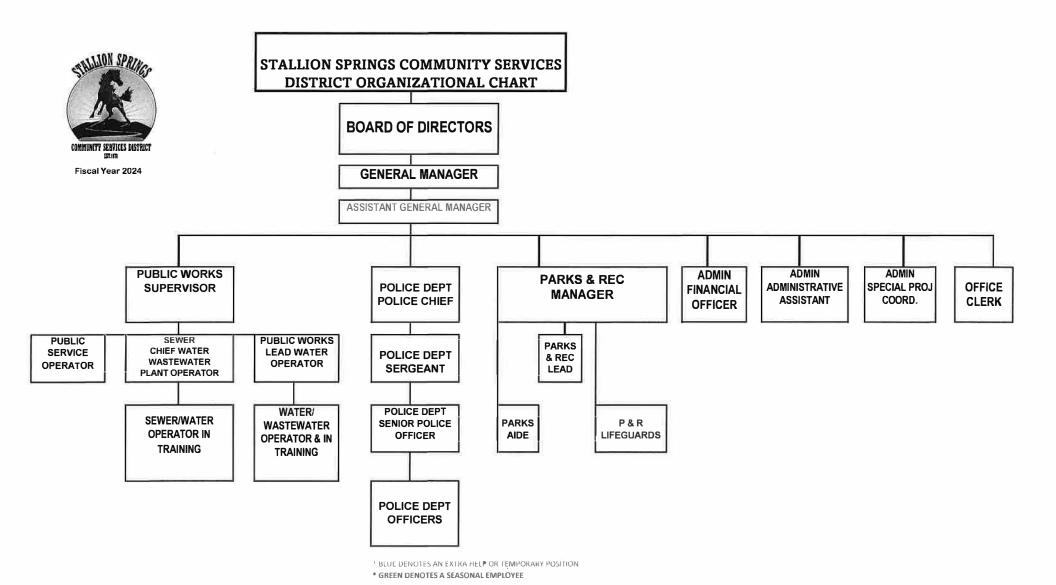

d lab analysis fees as the cost for these services continues to rise.

#### **SOLID WASTE**

Revenue is based on the solid waste fees paid by residents on their bi-monthly water bill. Revenue has also been generated by trash decals for solid waste and citations.

Operational costs are based on historical numbers with an increase in collection costs based on the increase from Waste Management.

#### **ARTCOM**

A conservative amount of revenue is budgeted based on the lack of new homes and expenses are minimal in this department.

#### **OVERVIEW**

The Budget Overview spreadsheet reflects revenue, operating expenses, allocation amounts, capital needs and the net financial expectations for each department.

Staff continues to evaluate fees, costs and seek additional funding opportunities.



#### BUDGET OVERVIEW FY 2023-2024

#### ALLOCATION

| Dept Breakdown           | ADMIN     | PARKS     | POLICE    | ROADS     | WATER     | SEWER     | SOLID WASTE | ARTCOM  | TOTALS      |
|--------------------------|-----------|-----------|-----------|-----------|-----------|-----------|-------------|---------|-------------|
|                          | 80        | -6        | -11       | -25       | -25       | -5 🕾      | -7          | -1      | 0%          |
|                          |           |           |           |           |           |           |             |         |             |
| Revenue                  | 484,500   | 308,500   | 806,500   | 322,000   | 873,500   | 392,000   | 136,000     | 4,500   | 3,327,500   |
|                          |           |